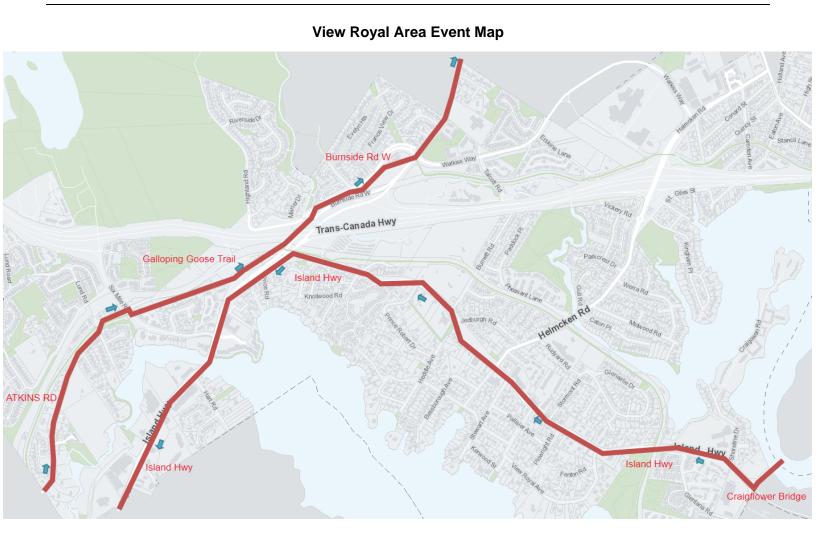

## August 20<sup>th</sup>, 2022 7:00am – 11:00am

Please be advised that the annual Ryder Hesjedal Tour de Victoria cycling event will take place on Saturday, August 20<sup>th</sup>. Event participants will pass through the Town of View Royal along Island Hwy, Atkins Rd and Burnside Rd W between 7:00am and 11:00am.

Traffic marshals will be stationed along the route to direct cyclists and motorists.

## Minimal delays – traffic may be stopped at times to allow for waves of cyclists to pass through safely.

Emergency vehicles will be treated with utmost priority and will have immediate access as required. We ask that you lower your speed and use caution when travelling through the event areas.